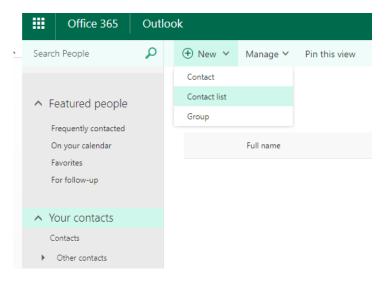

2) Select "Your contacts"; expand "New" and from the drop down list select "Contact list"

Note:

A contact is an entry in your personal contact list for an individual

A <u>contact list</u> is a personal mailing list that contains numerous email addresses so that when mail is sent to the mail list, each individual listed in the contact list will receive a copy of the email