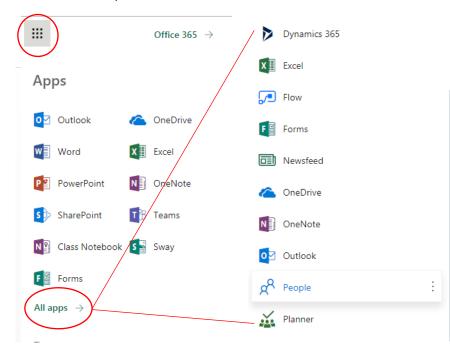

 Select "People" from the list of available Apps. If "People" is not listed in the most frequently used list of app, select "All apps" and a listing of all app on your account will appear, scoll down this list and select "People"