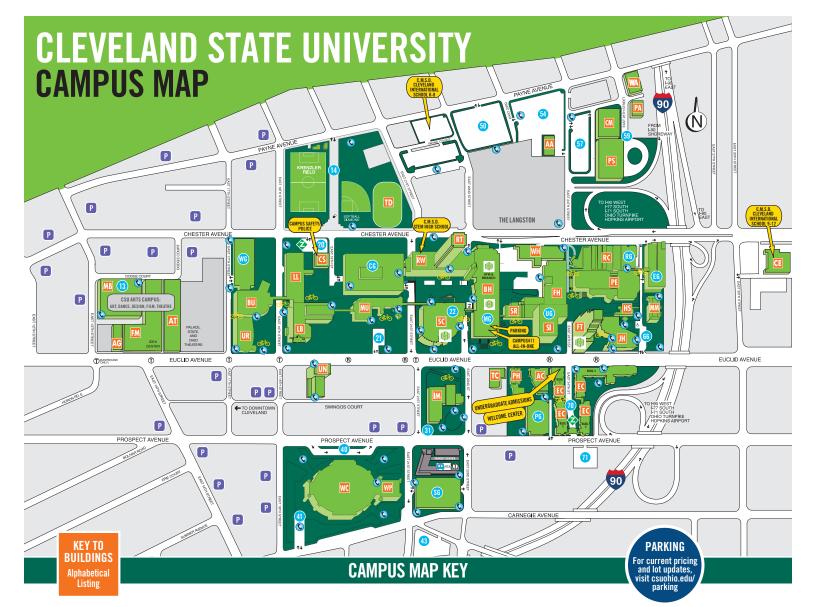

| AMC Annex                                                                                                     |                  |
|---------------------------------------------------------------------------------------------------------------|------------------|
| Allen Theatre                                                                                                 |                  |
| Arts Campus                                                                                                   | Park             |
| Berkman Hall                                                                                                  | Dhoo             |
| Bert L. Wolstein Hall                                                                                         | LB Plant         |
| Campus Safety                                                                                                 | CS Plant<br>Recr |
| Center for Innovation in Medical Professions<br>College of Health, Counseling Services                        | IM Rhod          |
| C.M.S.D. Campus International School 9–12                                                                     | CE Scho          |
| Euclid Commons                                                                                                | EC               |
| Welcome Center; Undergraduate, Graduate and Internation<br>Admissions; Residence Life; Student Residence Hall | Stude            |
| Fenn Hall                                                                                                     | The 6            |
| Fenn Tower                                                                                                    | Walli            |
| Glickman-Miller Hall                                                                                          | UR Wash          |
| Health Sciences                                                                                               |                  |
| Julka Hall                                                                                                    |                  |
| Education, School of Nursing                                                                                  | Wols             |
| Law Library                                                                                                   | <b>LL</b> Geral  |
| Michael Schwartz Library<br>Located in Rhodes Tower                                                           | RT               |
| MAGNET Building                                                                                               | CM 🚁             |
| Mather Mansion                                                                                                | MM 😞             |
| Medical Mutual Tennis Dome and Pavilion                                                                       | TD B.            |
| Middough Building<br>Arts Campus                                                                              | MB 🕏             |
| Monte Ahuja Hall                                                                                              | BU 🐘             |

| Music and Communication                                                               |
|---------------------------------------------------------------------------------------|
| Parker Hannifin Administration CenterAC                                               |
| Parker Hannifin HallPH                                                                |
| Physical Education                                                                    |
| Plant AnnexPA                                                                         |
| Plant ServicesPS                                                                      |
| Recreation Center                                                                     |
| Rhodes Tower AFO RT                                                                   |
| Rhodes WestRW                                                                         |
| School of Film & Media ArtsFM                                                         |
| Science BuildingSI                                                                    |
| Science and Research CenterSS SR                                                      |
| Student Center                                                                        |
| The Galleries at CSUAG                                                                |
| Union BuildingUN                                                                      |
| Wallingford BuildingWA                                                                |
| Washkewicz HallWH Washkewicz College of Engineering                                   |
| Wolstein CenterW0  Bert L. & Iris S. Wolstein Center, Henry A. Goodman Arena          |
| Wolstein Center Pavilion and Banquet CenterWP<br>Gerald H. Gordon Conference Pavilion |
| Emergency Telephones Bike Rack Locations                                              |

RTA Health Line Stop Locations

Neighborhood Parking Lots

.Huntington Bank ATM

... Zipcar Location

(E. 24 St.), Lot 66 (Julka Dr.) and Lot 54. Pay-as-you-exit parking is available in South (SG), Central (CG), Prospect Garage (PG) and West Garage (WG). Overnight visitor parking in SG only. Faculty, Staff and Students may purchase parking permits via CSU Online Parking System. Overnight parking is not included but can be added at additional cost. Cash may be accepted in gated facilities during designated special events Motorcycle parking is available in designated areas only. Motorcycles are prohibited from parking in vehicle spaces and garages. State of Ohio Disabled Parking Permit is required for parking in areas designated for persons with disabilities. Please note that proper payment is required at all times. Disabled permits can be obtained from the Ohio BMV bmv.ohio.gov. Parking is offered based upon availability. Parking fees and policies are applicable at all times and facility use subject to change. The Parking office is located inside Berkm LOT PERMITS VISITOR PARKING 13 E N After 4 p.m. 14\*\*\* & Hourly coin meter Prepay using parking app Visitors (hourly rate); GEN Visitors (hourly rate); Paystation\*\*\* 21 Visitors (hourly rate); Paystation\*\* 22\* (pre-pay, exact change required) Reserved Parking Only 31 Visitors (hourly rate); Paystation\*\*\*

43

PARKING KEY

Green Permit

White Permit

Night Permit

Evening Permit

| LOT  | PERMITS             |    | VISITOR PARKING                                                         |
|------|---------------------|----|-------------------------------------------------------------------------|
| 66   |                     | F  | Visitors (hourly rate); Paystation (pre-pay, exact change required)     |
| 70   |                     |    | Visitors (hourly rate); Paystation (pre-pay, exact change required)     |
| 71   | G                   |    | Lot 71 permits                                                          |
| CG*  | G W E N             | F  | Visitors parking from E. 21 St., hourly rate                            |
| EG*  | GEN                 | Ŗ. | Visitors after 3 p.m.                                                   |
| MG** | GEN                 | ę. |                                                                         |
| PG*  | PG                  | F  | Visitors (hourly rate)                                                  |
| RG** | REC<br>Parking Pass | Ł  | Visitors (hourly rate); Paystation*<br>(pre-pay, exact change required) |
| SG*  | G W                 | F  | Visitors (hourly rate)                                                  |
| UG** | GEN                 | F  |                                                                         |
| WG*  | GEN                 | 6. | Visitors (hourly rate)                                                  |

## Alternatives to CSU Parking

Visitors to Campus may pre-pay for parking by the hour in Lot 21 (front of MU), Lot 22 (Student Center), Rec Garage (RG), Lot 70

(pre-pay, exact change required)

Visitors (hourly rate); Paystation\*

Lot 43 permits

Hourly coin meter

Under the building parking \*\*

Lot may close for special events \*\*\*\*

Garage Parking

Paystation

If you're looking for alternatives to purchasing a prepaid permit, there are several options available.

- 1) Ride RTA, 2) Take advantage of metered street parking (managed by the City of Cleveland),
- 3) Select a neighborhood parking lot operated by a private parking company or 4) Borrow a Zipcar on campus 24/7!