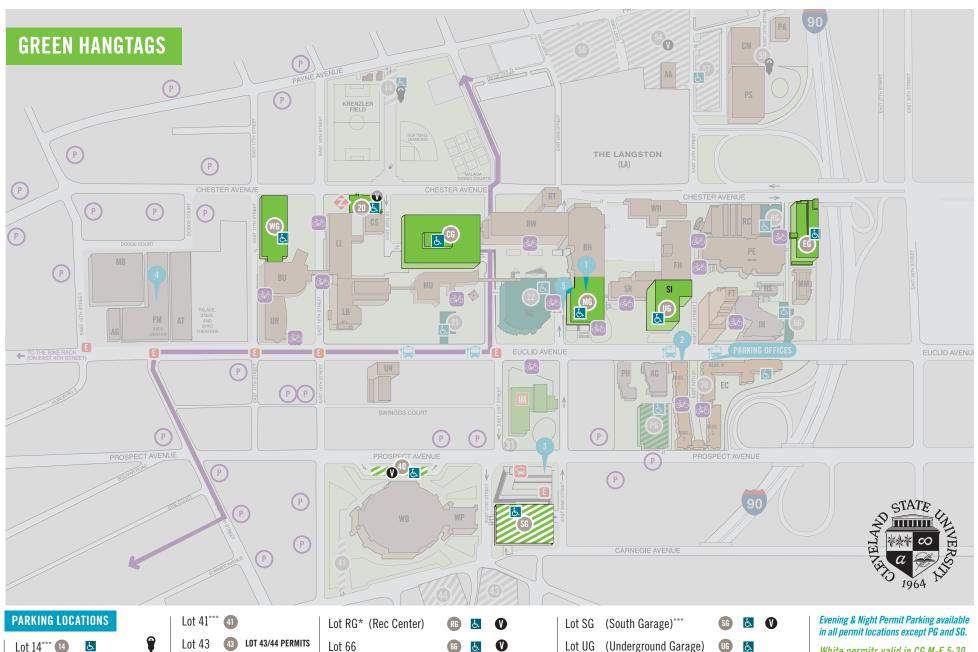

Lot 43 LOT 43/44 PERMITS LOT 43/44 PERMITS Lot 44 Lot 50 0 Lot 54 Lot 57 Lot 59

Lot 66 Lot 70 Lot CG (Central Garage) CG E. 21ST ONLY Lot EG (East Garage) AFTER 3PM Lot MG (Main Classroom Garage) MG 👃 Lot PG (Prospect Garage)\*\*

Lot UG (Underground Garage) Lot WG (West Garage)

Dropoff/Pickup Zone

Visitors

E 0

Metered Parking Available

AFTER 3PM

5:30 pm-11:59 pm and Saturday and Sunday. Overnight visitor parking in SG only.

White permits valid in CG M-F 5:30 pm-11:59 pm and Saturday and Sunday.

Green permits valid in white lots M-F

\*Rec permits and visitors only \*\*Visitor and PG permits only

\*\*\*Location may close for special events