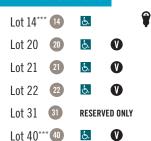

Lot 43 LOT 43/44 PERMITS LOT 43/44 PERMITS Lot 44 Lot 50 0 Lot 54 Lot 57 Lot 59

Lot 66 Lot 70 Lot CG (Central Garage) CG E. 21ST ONLY Lot EG (East Garage) AFTER 3PM Lot MG (Main Classroom Garage) MG 👃 Lot PG (Prospect Garage)\*\*

Lot UG (Underground Garage) Lot WG (West Garage)

Dropoff/Pickup Zone

Visitors

E 0

Metered Parking Available

AFTER 3PM

5:30 pm-11:59 pm and Saturday and Sunday. Overnight visitor parking in SG only.

White permits valid in CG M-F 5:30 pm-11:59 pm and Saturday and Sunday.

Green permits valid in white lots M-F

\*Rec permits and visitors only \*\*Visitor and PG permits only

\*\*\*Location may close for special events