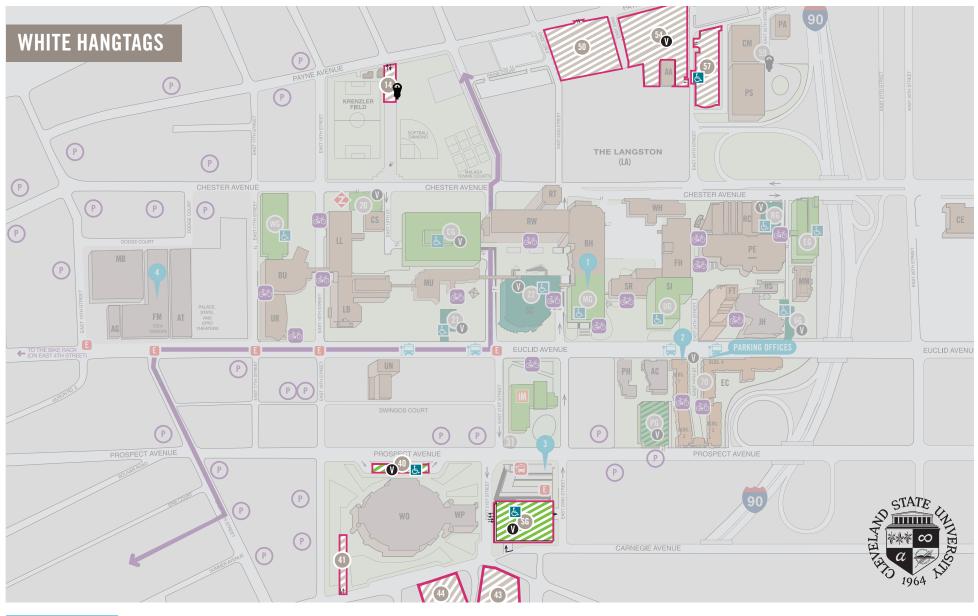

Lot 40\*\*\* 40

Lot 14\*\*\* Lot 20 Lot 21 Lot 22 Lot 31 RESERVED ONLY Lot 41\*\*\* 41 43 LOT 43/44 PERMITS Lot 43 Lot 44 44 LOT 43/44 PERMITS Lot 50

Lot 54 Lot 57

Lot CG (Central Garage) CG E. 21ST ONLY 0 Lot EG (East Garage) AFTER 3PM Lot MG (Main Classroom Garage) MG 🔠 Lot 59

Lot RG\* (Rec Center)

Lot 66

Lot 70

(Prospect Garage)\*\* Lot PG Lot SG (South Garage)\*\*\*

Lot UG (Underground Garage)

Lot WG (West Garage)

E

E 0

E

AFTER 3PM

0

Dropoff/Pickup Zone 🏽 Metered Parking Available

Visitors

**Evening & Night Permit Parking available** in all permit locations except PG and SG.

White permits valid in CG M-F 5:30 pm-11:59 pm and Saturday and Sunday.

Green permits valid in white lots M-F 5:30 pm-11:59 pm and Saturday and Sunday.

Overnight visitor parking in SG only.

\*Rec permits and visitors only

\*\*Visitor and PG permits only \*\*\*Location may close for special events